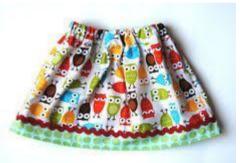

# **Skirts for Malawi**

Cotton skirts are for girls age 5 - 15 years.

- A simple elasticated waist using 2.5cm (1") elastic.
- The width at the hem should be at least twice as wide as the waist.
- Girls in Malawi are slim and skirts need to come to below the knee, girls do vary in height so do allow a bit of flexibility in making best use of a piece of fabric.
- Please use bright colours.

#### Sizing

| Age   | Waist            | Length           |
|-------|------------------|------------------|
| 5-6   | 21-22" (53-56cm) | 12-17" (30-43cm) |
| 7-10  | 22-23" (56-59cm) | 17-22" (43-56cm) |
| 11-15 | 23-24" (59-61cm) | 22-27" (56-69cm) |